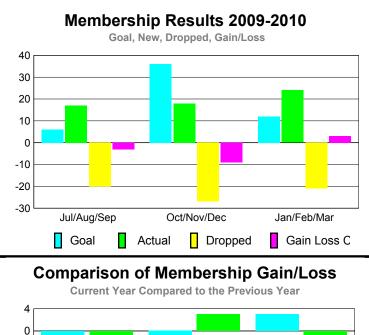

## YTD Status Quo Clubs 2009-2010

| <u> MEMBERSHIP</u> |             |               |                   |                  |                  |  |  |
|--------------------|-------------|---------------|-------------------|------------------|------------------|--|--|
|                    |             | Member        | Membership        |                  |                  |  |  |
|                    |             | 200           | 2008-2009         |                  |                  |  |  |
| Month              | Net<br>Memb | Actual<br>New | Actual<br>Dropped | Gain/<br>Loss of | Gain/<br>Loss of |  |  |
| Month              | <u>Goal</u> | <u>Memb</u>   | <u>Memb</u>       | <u>Memb</u>      | <u>Memb</u>      |  |  |
| Jul/Aug/Sep        | 6           | 17            | -20               | -3               | -11              |  |  |
| Oct/Nov/Dec        | 36          | 18            | -27               | -9               | 3                |  |  |
| Jan/Feb/Mar        | 12          | 24            | -21               | 3                | -18              |  |  |
| Totals             | 54          | 59            | -68               | -9               | -26              |  |  |